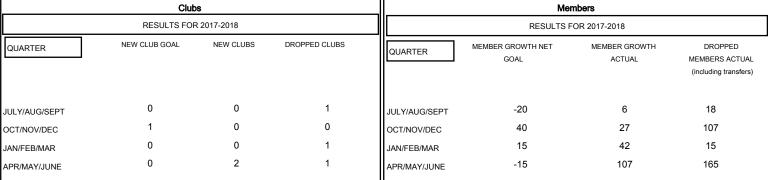

## MONTHLY MEMBERSHIP PROGRESS REPORT

District 118 Y

Results as of: 06/30/2018

**GMT CA** 





## GOALS AND ACTUAL NEW CLUBS CUMULATIVE



## GOALS AND ACTUAL MEMBERS CUMULATIVE



| DROPPED CLUBS: 3  DROPPED MEMBERS |     | 42 CLUBS OF 66 ADDED 1 OR MORE<br>NEW MEMBERS | GENDER DISTRIBUTION  MALE 521 (38.45%)  FEMALE 834 (61.55%)  Women Percentage Fiscal Year Goal: 60% |   |
|-----------------------------------|-----|-----------------------------------------------|-----------------------------------------------------------------------------------------------------|---|
| DECEASED                          | 4   | CLICK HERE FOR CUMULATIVE  MEMBERSHIP DATA    | TOTAL FAMILY UNIT MEMBERS                                                                           | 0 |
| CLUB CANCELLED                    | 2   |                                               |