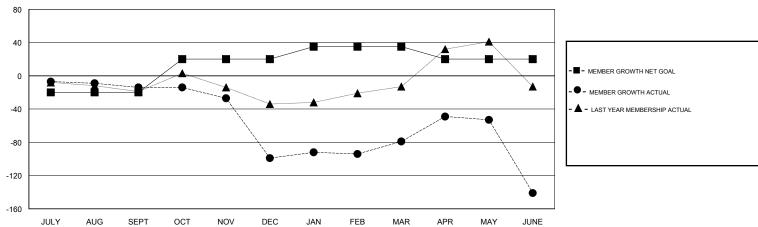

## MONTHLY MEMBERSHIP PROGRESS REPORT

District 118 Y

Results as of: 06/30/2018

**GMT CA** 





## GOALS AND ACTUAL NEW CLUBS CUMULATIVE



## GOALS AND ACTUAL MEMBERS CUMULATIVE



| DROPPED CLUBS: 3  DROPPED MEMBERS |     | 42 CLUBS OF 66 ADDED 1 OR MORE<br>NEW MEMBERS | GENDER DISTRIBUTION  MALE 521 (38.45%)  FEMALE 834 (61.55%)  Women Percentage Fiscal Year Goal: 60% |   |
|-----------------------------------|-----|-----------------------------------------------|-----------------------------------------------------------------------------------------------------|---|
| DECEASED                          | 4   | CLICK HERE FOR CUMULATIVE  MEMBERSHIP DATA    | TOTAL FAMILY UNIT MEMBERS                                                                           | 0 |
| CLUB CANCELLED                    | 2   |                                               |                                                                                                     | • |
| OTHE